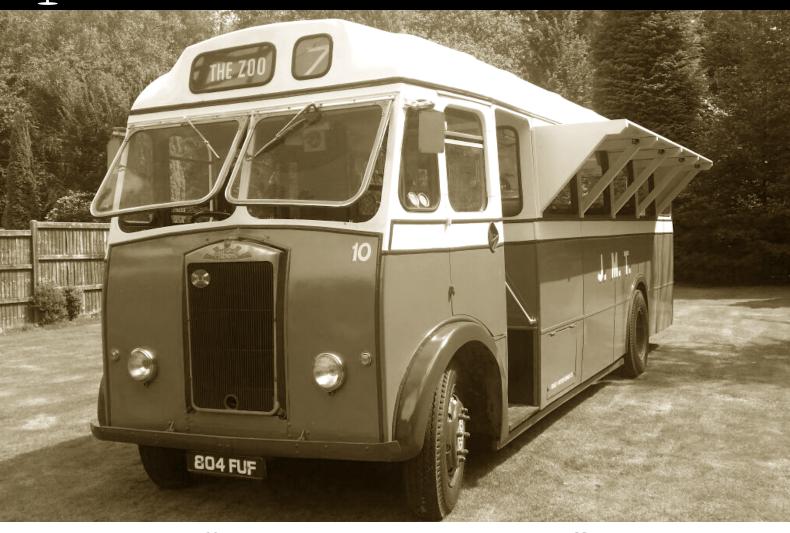

## Meet the Legend that is Albion Victor FT 1954

## "As Sure As The Sunrise"

Albie 54 is a lightweight single decker bus which has been lovingly restored

and renovated to feature its own self-contained bar.

With the latest innovation in mobile beer dispensing, Albie can provide your guests with 280 pints of lager without the need of a single keg change.

Height: 10ft

Width: 8ft

Length: 20ft

Weight: 3.5T

**Colour:** Bottle green and cream with chrome trim.

**Technical Spec:** Standard Fly Lead, 13 Amp Socket or Generator.

**Restrictions:** Due to Albie's age he is restricted to a 25 mile radius from Crawley Down.